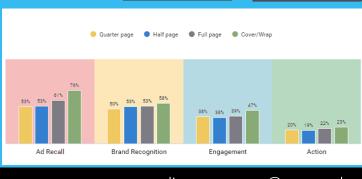

SIZE OF AD

IMMEDIATE COMPARISONS ACROSS MEDIA CHANNEL & AD FORMATS

Choose your selection criteria

**AUDIENCE** 

**MESSAGE**