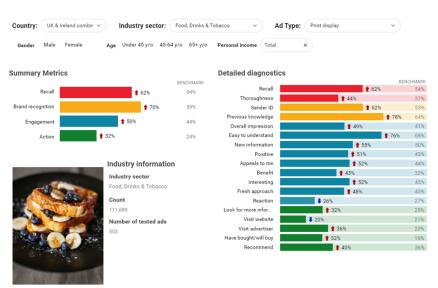

## THE EFFECTIVENESS METRICS

**RECALL** Do people remember seeing the content

RECOGNITION

Were people aware of the brand

ENGAGEMENT

Did people engage with the message

**ACTION** 

Did the ad drive action

## USE OUR INTERACTIVE DASHBOARDS TO TEASE OUT INSIGHTS & TELL COMPELLING STORIES ON HOW ADVERTISING WORKS

INTERROGATE THE FULL DATASET IN OUR FLEXIBLE CROSSTAB SOLUTION TO GET A FULL PICTURE OF MEDIA PERFORMANCE