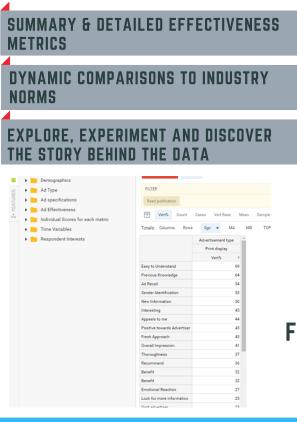

## USE OUR INTERACTIVE DASHBOARDS TO TEASE OUT INSIGHTS & TELL COMPELLING STORIES ON HOW ADVERTISING WORKS

INTERROGATE THE FULL DATASET IN OUR FLEXIBLE CROSSTAB SOLUTION TO GET A FULL PICTURE OF MEDIA PERFORMANCE