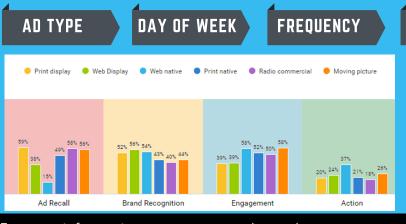

SIZE OF AD

IMMEDIATE COMPARISONS ACROSS MEDIA CHANNEL & AD FORMATS

Choose your selection criteria

**AUDIENCE** 

**MESSAGE**